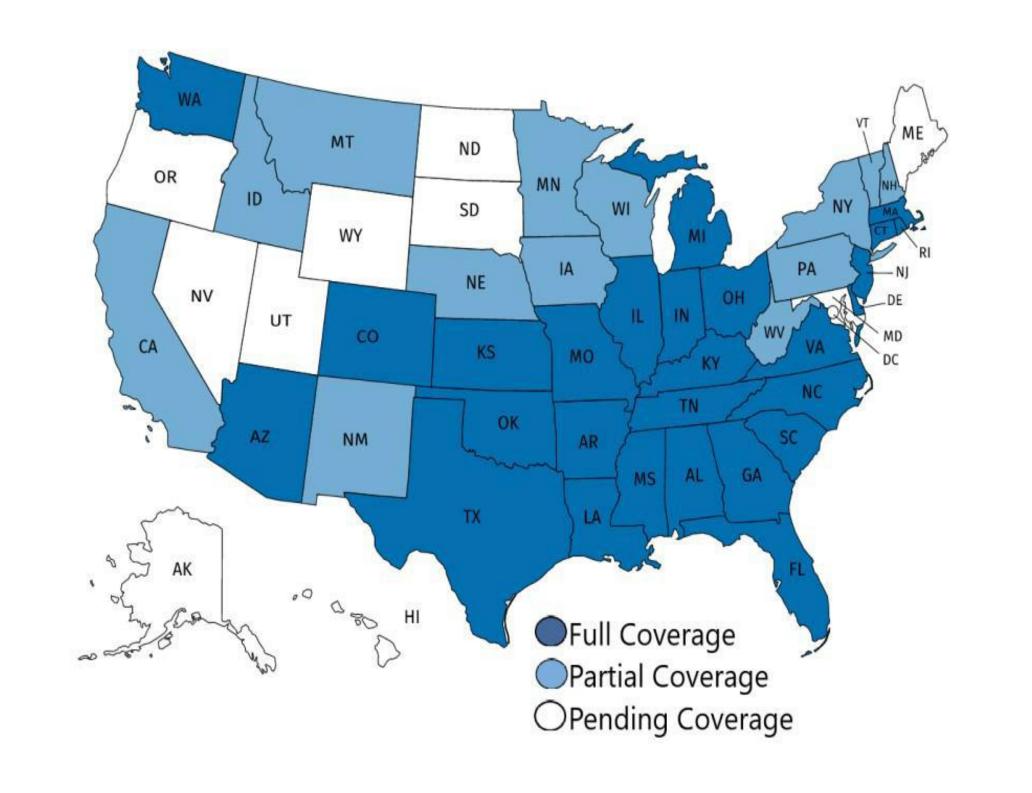

## Full Coverage

| Alabama     | Arizona       | Arkansas       | Colorado    |
|-------------|---------------|----------------|-------------|
| Connecticut | Delaware      | Florida        | Georgia     |
| Illinois    | Indiana       | Kansas         | Kentucky    |
| Louisiana   | Massachusetts | Michigan       | Mississippi |
| Missouri    | New Jersey    | North Carolina | Ohio        |
| Oklahoma    | Rhode Island  | South Carolina | Tennessee   |
| Texas       | Virginia      | Washington     |             |

## Partial Coverage

| California                                                                                                                                                                                                                           | Idaho                                                                                                                                                                    | lowa                                                                                                                                          | Montana                                                                                                                 | New                                                                                                                    | New Mexico                                                                                                                                         |
|--------------------------------------------------------------------------------------------------------------------------------------------------------------------------------------------------------------------------------------|--------------------------------------------------------------------------------------------------------------------------------------------------------------------------|-----------------------------------------------------------------------------------------------------------------------------------------------|-------------------------------------------------------------------------------------------------------------------------|------------------------------------------------------------------------------------------------------------------------|----------------------------------------------------------------------------------------------------------------------------------------------------|
| <ul> <li>Riverside</li> <li>Carlsbad</li> <li>San Diego</li> <li>San Bernardino</li> <li>Long Beach</li> <li>Huntington Beach</li> <li>Encinitas</li> <li>Temecula</li> <li>Hemet</li> <li>Redlands</li> <li>Solana Beach</li> </ul> | - Wallace - Genesee - Juliaetta - Lapwai - Lewiston - Troy - Potlatch - Bovill - Saint Maries - Harrison - Pinehurst - Coeur d'Alene - Noxon - Plains - Thompson Falls   | - Cedar<br>Rapids<br>- Iowa City<br>- Des Moines                                                                                              | - Troy - Kalispell - Polson - Missoula - Thompson Falls - Columbia Falls - Whitefish - West Glacier - Libby - Sandpoint | Hampshire  - Bennington - Keene - Lebanon - Rutland - Concord - Laconia - Sanford - Wells - Nashua - Derry             | <ul> <li>Alamogordo</li> <li>Las Cruces</li> <li>Silver City</li> <li>Deming</li> <li>Carrizozo</li> <li>Truth or</li> <li>Consequences</li> </ul> |
| New York  - Long Island - Bronx - Brooklyn - Manhattan - Staten Island                                                                                                                                                               | Nebraska  - Lincoln - Grand Island - Norfolk - Columbus - Fremont - Wayne - York - Geneva - Seward - Fairbury - Beatrice - Tecumesh - Falls City - Nebraska City - Abion | Vermont  - Bennington - Stamford - Wilmington - Marlboro - Franklin - Richford - Burlington - Chester - Danby - Pomfret - Woodstock - Swanton | Minnesota  - Minneapolis - Rochester - Wilmar - Cambridge - Redwood Falls - Fairmont - Long Prairie - Aitkin            | West Virginia  - Charleston - Beckley - Bluefield - White Sulphur Springs - Snowshoe - Elkins - Parkersburg Huntington |                                                                                                                                                    |

## Pending Coverage

| Alaska       | Hawaii | Maine        | Maryland | Nevada  |
|--------------|--------|--------------|----------|---------|
| North Dakota | Oregon | South Dakota | Utah     | Wyoming |